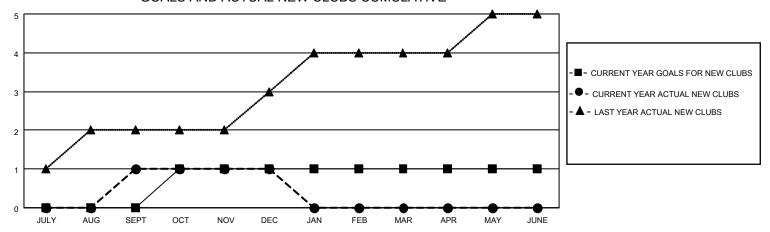

### GOALS AND ACTUAL NEW CLUBS CUMULATIVE

## District 3232F2

| Clubs RESULTS FOR 2021-2022 |   |   |   | Members RESULTS FOR 2021-2022 |    |    |     |
|-----------------------------|---|---|---|-------------------------------|----|----|-----|
|                             |   |   |   |                               |    |    |     |
| JULY/AUG/SEPT               | 0 | 1 | 3 | JULY/AUG/SEPT                 | 20 | 98 | 94  |
| OCT/NOV/DEC                 | 1 | 0 | 0 | OCT/NOV/DEC                   | 15 | 84 | 101 |
| JAN/FEB/MAR                 | 0 | 0 | 0 | JAN/FEB/MAR                   | 30 | 0  | 0   |
| APR/MAY/JUNE                | 0 | 0 | 0 | APR/MAY/JUNE                  | 15 | 0  | 0   |