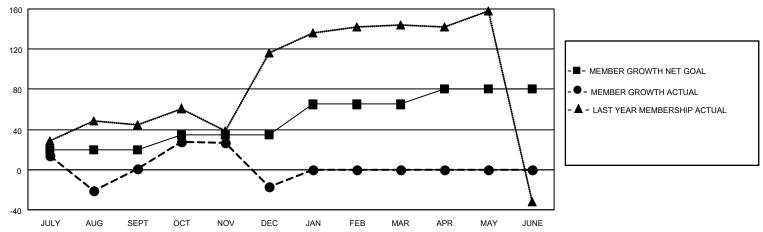

#### GOALS AND ACTUAL MEMBERS CUMULATIVE

| DROPPED CLUBS: 3 |     | 32 CLUBS OF 79 ADDED 1 OR<br>MORE NEW MEMBERS | GENDER DISTRIBUTION                   |                |  |
|------------------|-----|-----------------------------------------------|---------------------------------------|----------------|--|
|                  |     | WORE NEW WEINBERS                             | MALE                                  | 1,777 (62.33%) |  |
|                  |     |                                               | FEMALE 1,074 (37.67%)                 |                |  |
| DROPPED MEMBERS  |     |                                               | NON BINARY                            | 0 (0.00%)      |  |
|                  |     |                                               | PREFER NOT TO ANSWER 0 (0.00%)        |                |  |
| DECEASED         | 4   |                                               |                                       | ,              |  |
| CLUB CANCELLED   | 55  | CLICK HERE FOR CUMULATIVE                     | TOTAL FAMILY UNIT MEMBERS             | 2,017          |  |
| OTHER            | 136 | MEMBERSHIP DATA                               |                                       |                |  |
| TOTAL            | 195 |                                               | FAMILY MEMBERS PAYING HALF DUES 1,279 |                |  |
|                  |     |                                               |                                       |                |  |

## District 3232F2

| Clubs RESULTS FOR 2021-2022 |   |   |   | Members RESULTS FOR 2021-2022 |    |    |     |
|-----------------------------|---|---|---|-------------------------------|----|----|-----|
|                             |   |   |   |                               |    |    |     |
| JULY/AUG/SEPT               | 0 | 1 | 3 | JULY/AUG/SEPT                 | 20 | 98 | 94  |
| OCT/NOV/DEC                 | 1 | 0 | 0 | OCT/NOV/DEC                   | 15 | 84 | 101 |
| JAN/FEB/MAR                 | 0 | 0 | 0 | JAN/FEB/MAR                   | 30 | 0  | 0   |
| APR/MAY/JUNE                | 0 | 0 | 0 | APR/MAY/JUNE                  | 15 | 0  | 0   |